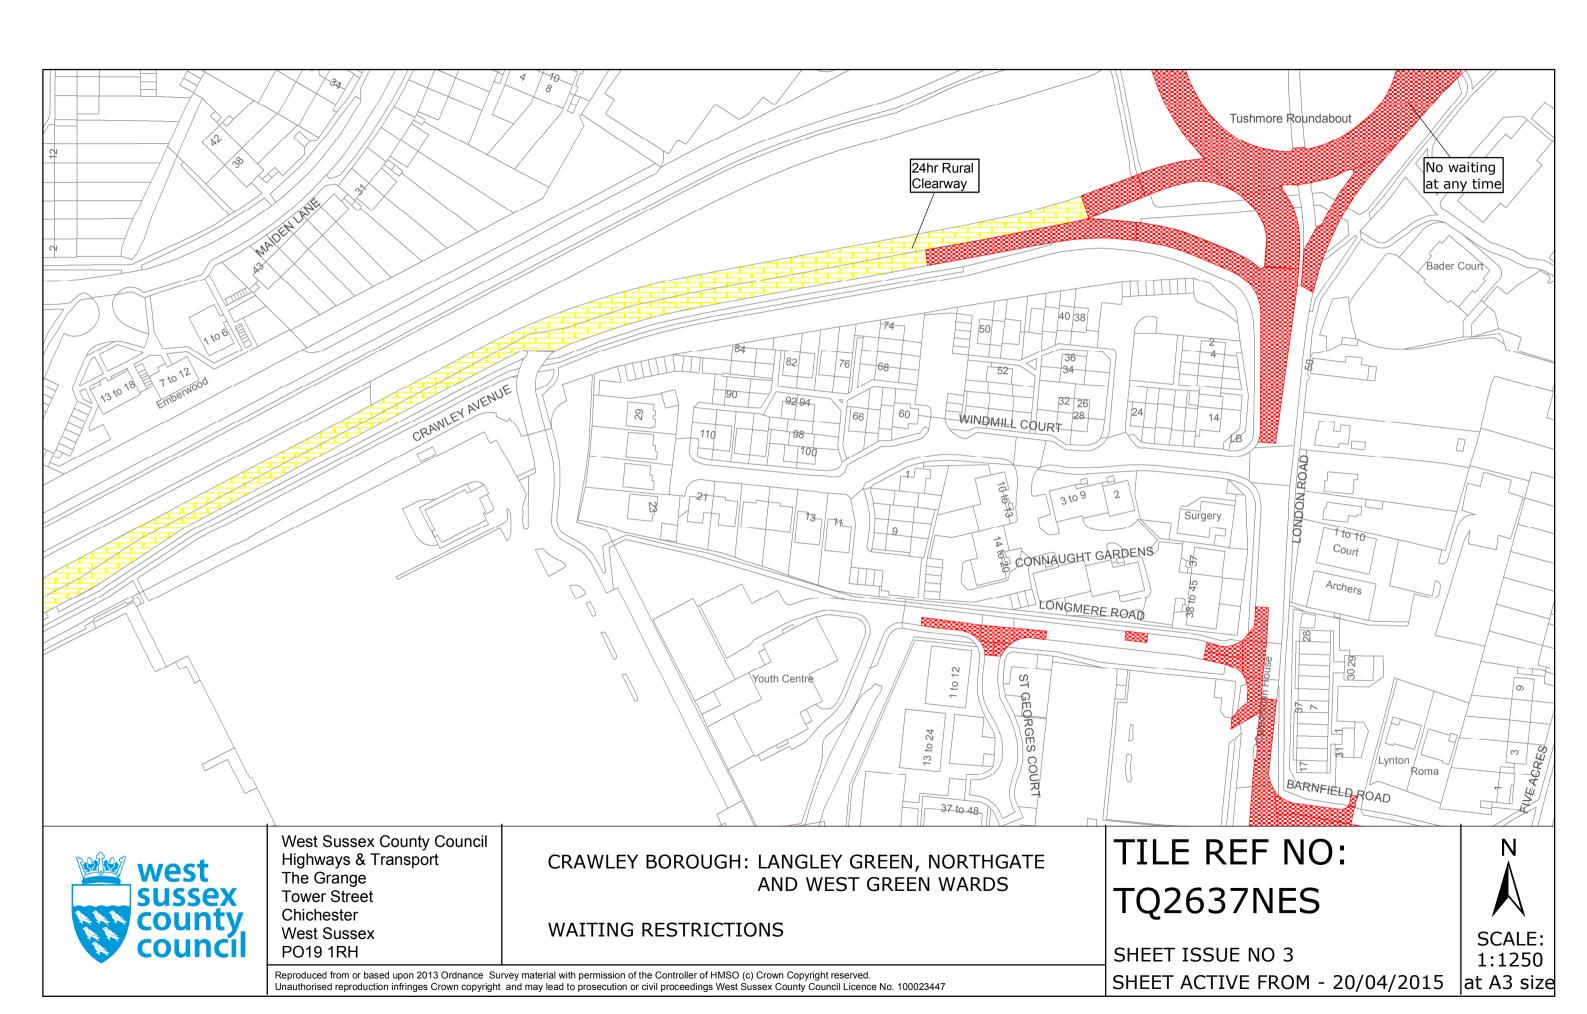

## FIRST SCHEDULE Plans to be deleted

TQ2637NES (Sheet Issue No.2) TQ2637SEN (Sheet Issue No. 1) TQ2737SWN (Sheet Issue No. 4)

# SECOND SCHEDULE Plans to be substituted (as attached)

TQ2637NES (Sheet Issue No.3) TQ2637SEN (Sheet Issue No. 2) TQ2737SWN (Sheet Issue No. 5)

THE COMMON SEAL of WEST SUSSEX

COUNTY COUNCIL was hereto affixed