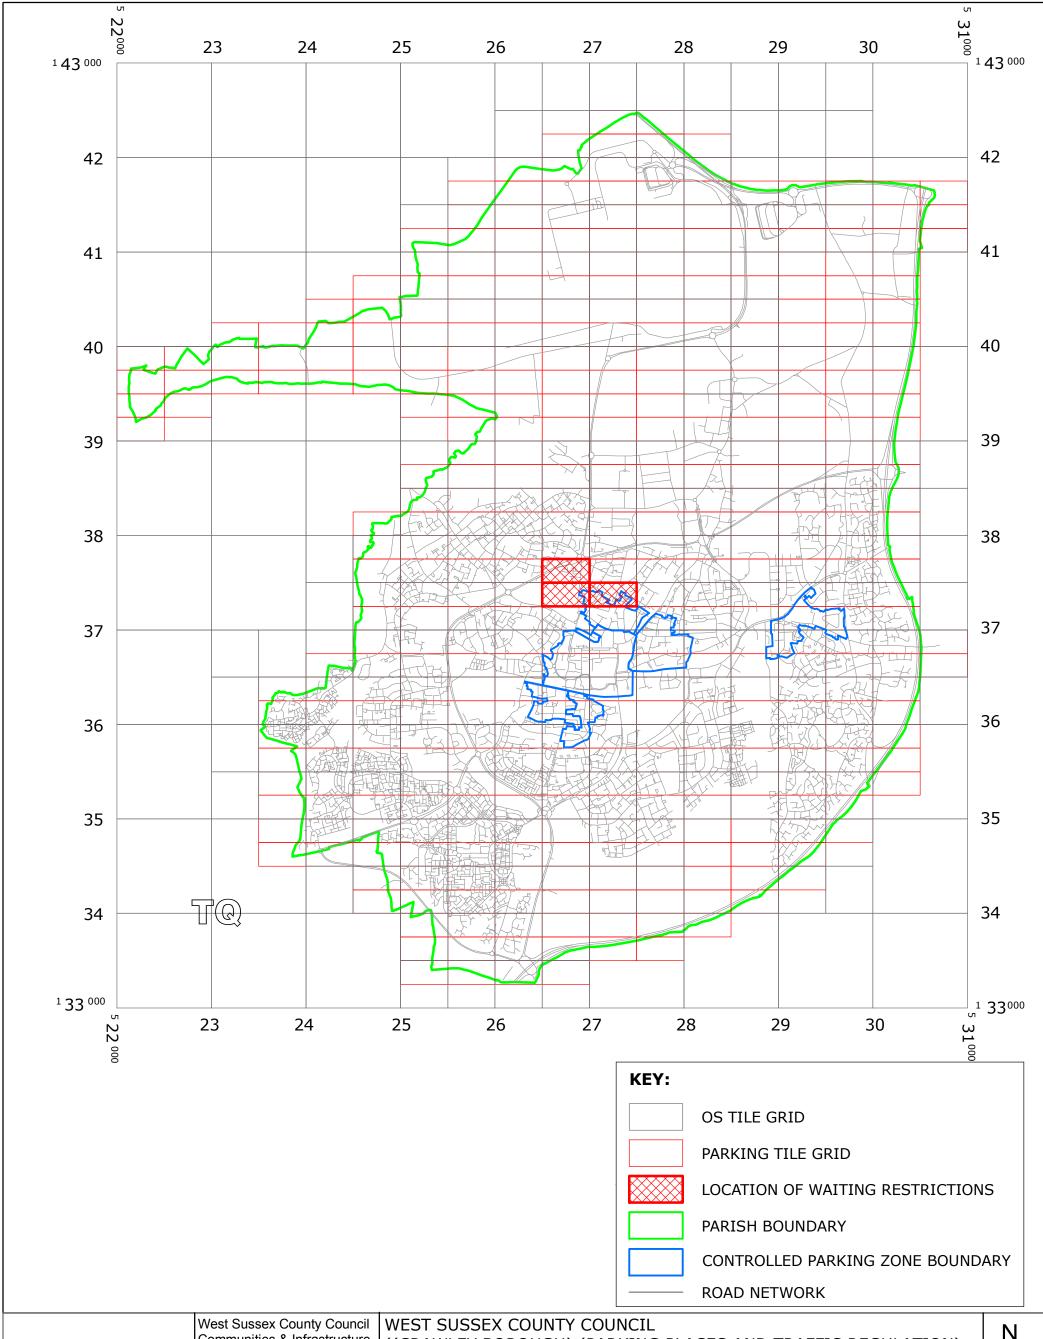

#### **CRAWLEY: LOCATION OF WAITING RESTRICTIONS**

West Sussex County Council Communities & Infrastructure The Grange Tower Street Chichester West Sussex PO19 1RH

((CRAWLEY BOROUGH) (PARKING PLACES AND TRAFFIC REGULATION)

(CONSOLIDATION) ORDER 2010)

(BARNFIELD ROAD AMENDMENT) ORDER 2015

LOCATION OF WAITING RESTRICTIONS

SCALE: 1:40,000 DATE: 20/04/2015

No waiting 8.00am-10.00am Mon-Sat except bank holidays

#### **Key for Waiting Restrictions**

171

circle4

All areas over which the provision of the orders apply are defined by the shaded areas as shown on the following plans plus a contiguous area not indicated on the plans of verge and/or footway between the carriageway edge and the highway boundary. The plans in this schedule are based upon grid references of the Ordnance Survey National Grid defined by the OSGB 36 triangulation.