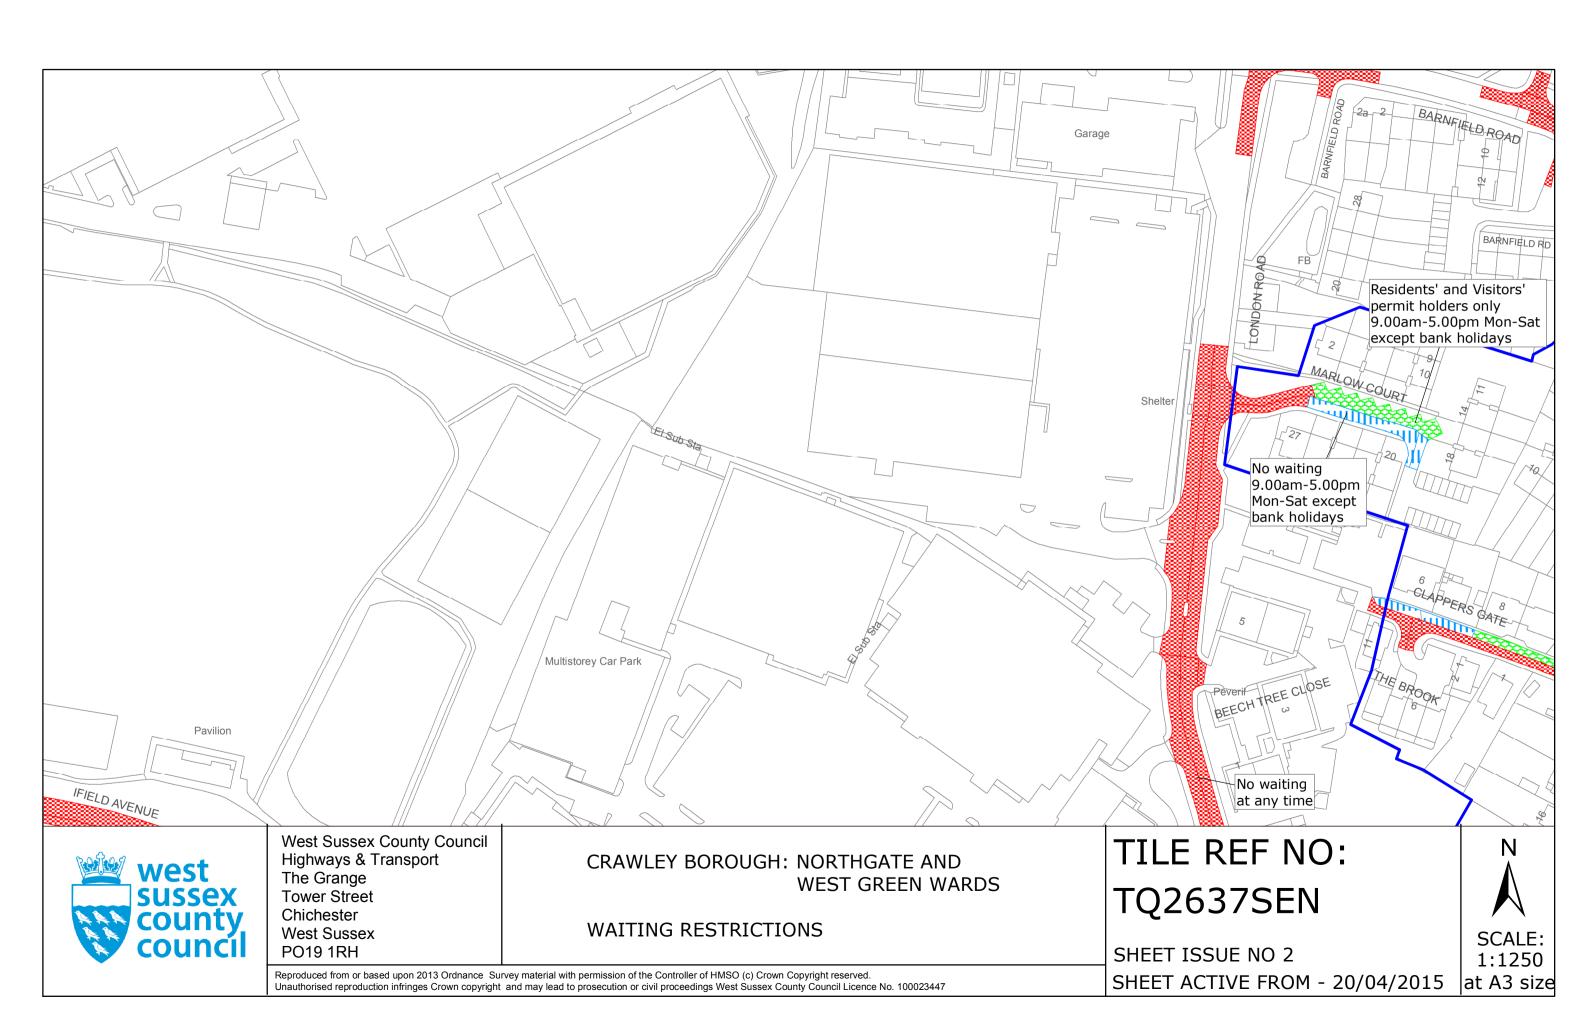

## FIRST SCHEDULE Plans to be deleted

TQ2637NES (Sheet Issue No.2) TQ2637SEN (Sheet Issue No. 1) TQ2737SWN (Sheet Issue No. 4)

# SECOND SCHEDULE Plans to be substituted (as attached)

TQ2637NES (Sheet Issue No.3) TQ2637SEN (Sheet Issue No. 2) TQ2737SWN (Sheet Issue No. 5)

THE COMMON SEAL of WEST SUSSEX

COUNTY COUNCIL was hereto affixed