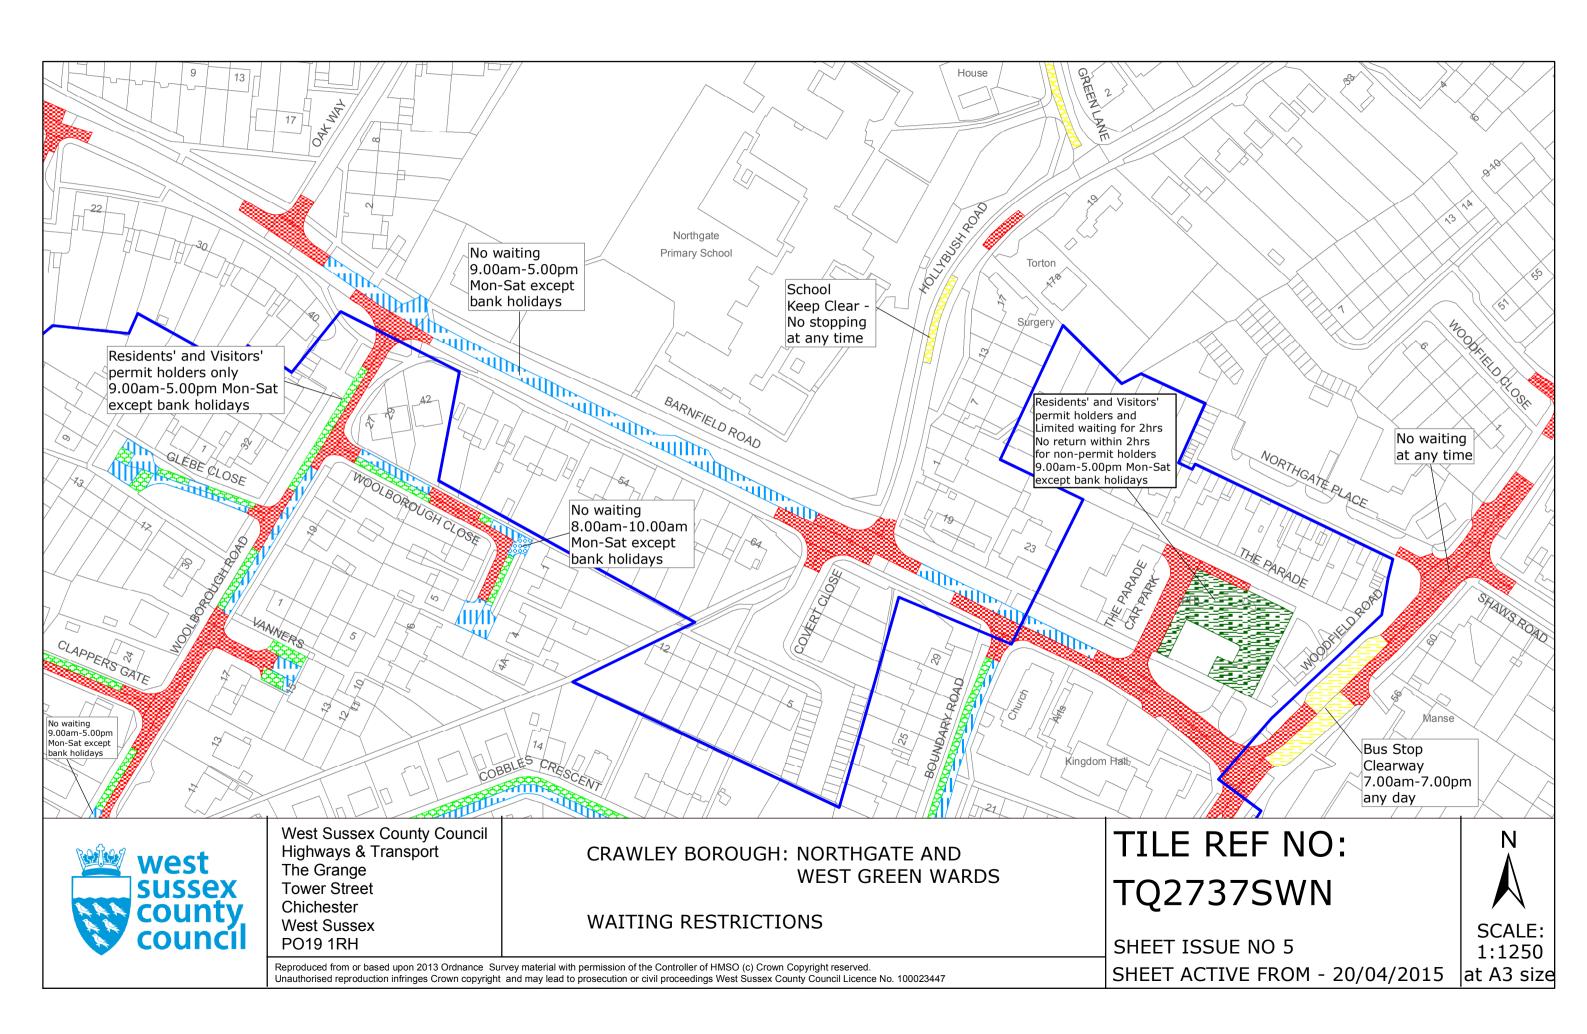

## FIRST SCHEDULE Plans to be deleted

TQ2637NES (Sheet Issue No.2) TQ2637SEN (Sheet Issue No. 1) TQ2737SWN (Sheet Issue No. 4)

# SECOND SCHEDULE Plans to be substituted (as attached)

TQ2637NES (Sheet Issue No.3) TQ2637SEN (Sheet Issue No. 2) TQ2737SWN (Sheet Issue No. 5)

THE COMMON SEAL of WEST SUSSEX

COUNTY COUNCIL was hereto affixed